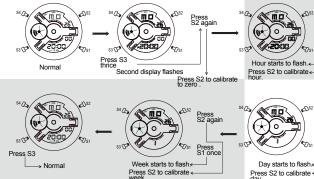

physical circumstances, does not affect the use of the calibration method.

### **Function Schematic Drawing** of Sports Watch



RESET (S1) -- Reset Button

START (S2) -- Start Button

MODE (S3) -- Mode Button

LIGHT (S4) -- Light Button

#### Week Expressions

SU--Sunday MO--Monday TU--Tuesday WE--Wednesday

TH--Thursday FR--Friday SA--Saturday AM--Morning

PM--Afternoon & ALM-Alarm • CHM-Chime SPL--Split Time

#### **General Guide**

- · After all operation, press S3 return to the normal timing state.
- . After alarm set, when the alarm time arrives, it will sound (can be turned on and off).
- After chime set, the watch will sound once per hour (can be turned on and off).
- Animation area is only for decoration and has no other function.

## How to calibrate standard time, date, week



# How to open and close chime and alarm





# How to set the alarm



Note: If set the alarm under 12 hour format, make sure the time that you set is afternoon or morning.

# How to use cold light



Press S4 at any state

Light open and keep 3 second

Notes: frequent using will shorten the lifespan of batteries







# How to use stopwatch (1/100 second)



(Note: After pressing S3, it displays the timing state, press S2 again and then S1, hour, minute and second will be zero.

After pressing S3, it displays data state (quiescent), press S1 once, hour, minute and second will be zero).

Press S2 once, stopwatch starts timing (at this time, if press S3 directly, it returns to normal timing state, stopwatch will continue to work invisibly, press S3 again to the initial state).

#### Stop