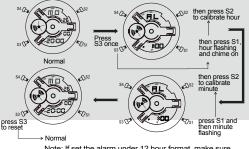

hod.

### **Function Schematic Drawing** of Sports Watch



RESET (S1) -- Reset Button

START (S2) -- Start Button

MODE (S3) -- Mode Button

LIGHT (S4) -- Light Button

#### Week Expressions

SU--Sunday MO--Monday TU--Tuesday WE--Wednesday

TH--Thursday FR--Friday SA--Saturday AM--Morning

PM--Afternoon & ALM-Alarm • CHM-Chime SPL--Split Time

#### **General Guide**

- · After all operation, press S3 return to the normal timing state.
- . After alarm set, when the alarm time arrives, it will sound (can be turned on and off).
- After chime set, the watch will sound once per hour (can be turned on and off).
- Animation area is only for decoration and has no other function.

## How to calibrate standard time, date, week



# How to open and close chime and alarm





# How to set the alarm



Note: If set the alarm under 12 hour format, make sure the time that you set is afternoon or morning.

# How to use cold light



Press S4 at any state

Light open and keep 3 second

Notes: frequent using will shorten the lifespan of batteries







# How to use stopwatch (1/100 second)



(Note: After pressing S3, it displays the timing state, press S2 again and then S1, hour, minute and second will be zero.

After pressing S3, it displays data state (quiescent), press S1 once, hour, minute and second will be zero).

Press S2 once, stopwatch starts timing (at this time, if press S3 directly, it returns to normal timing state, stopwatch will continue to work invisibly, press S3 again to the initial state).

#### Stopwatch has three timing modes, when timing for any mode is over, press \