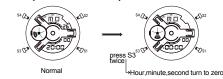

# How to change 12/24 hour format

Note: 12/24 hours format can't be changed in the morning.only for another time.