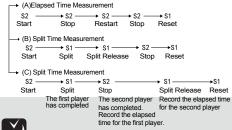

# How to use stopwatch (1/100 second)

(Note: After pressing S3, it displays the timing state, press S2 again and then S1, hour, minute and second will be zero.

After pressing S3, it displays data state (quiescent), press S1 once, hour, minute and second will be zero).

Press S2 once, stopwatch starts timing (at this time, if press S3 directly, it returns to normal timing state, stopwatch will continue to work invisibly, press S3 again to the initial state).

#### Stopwatch has three timing modes, when timing for any mode is over, press \$3 to return to normal timing state