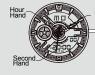

### **Function Schematic Drawing** of Sports Watch

RESET (S1) -- Reset Button

START (S2) -- Start Button

MODE (S3) -- Mode Button

LIGHT (S4) -- Light Button

# How to adjust the time

Gently pull out the crown,turn crown clockwise and start to adjust time, after finish, remember to pushback the crown (for direction, see above figure)