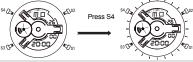

ode Button

LIGHT (S4) -- Light Button

#### Week Expressions

SU--Sunday MO--Monday TU--Tuesday WE--Wednesday

TH--Thursday FR--Friday SA--Saturday AM--Morning

PM--Afternoon & ALM-Alarm • CHM-Chime SPL--Split Time

#### **General Guide**

- · After all operation, press S3 return to the normal timing state.
- . After alarm set, when the alarm time arrives, it will sound (can be turned on and off).
- After chime set, the watch will sound once per hour (can be turned on and off).
- Animation area is only for decoration and has no other function.

## How to calibrate standard time, date, week



# How to open and close chime and alarm





# How to set the alarm



Note: If set the alarm under 12 hour format, make sure the time that you set is afternoon or morning.

# How to use cold light



Press S4 at any state

Light open and keep 3 second

Notes: frequent using will shorten the lifespan of batteries







# How to use stopwatch (1/100 second)



(Note: After pressing S3, it displays the timing state, press S2 again and then S1, hour, minute and second will be zero.

After pressing S3, it displays data state (quiescent), press S1 once, hour, minute and second will be zero).

Press S2 once, stopwatch starts timing (at this time, if press S3 directly, it returns to normal timing state, stopwatch will continue to work invisibly, press S3 again to the initial state).

#### Stopwatch has three timing modes, when timing for any mode is over, press \$3 to return to normal timing state



# How to adjust the time



Gently pull out the crown,turn crown clockwise and start to adj