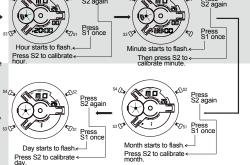

# How to set the alarm

Note: If set the alarm under 12 hour format, make sure the time that you set is afternoon or morning.