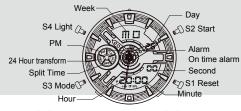

### **Function Schematic Drawing** of Sports Watch

RESET (S1) -- Reset Button

START (S2) -- Start Button

MODE (S3) -- Mode Button

LIGHT (S4) -- Light Button

#### Week Expressions

SU--Sunday MO--Monday TU--Tuesday WE--Wednesday

TH--Thursday FR--Friday SA--Saturday AM--Morning

PM--Afternoon & ALM-Alarm • CHM-Chime SPL--Split Time