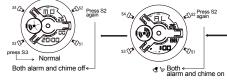

use of the calibration method.

### **Function Schematic Drawing** of Sports Watch



RESET (S1) -- Reset Button

START (S2) -- Start Button

MODE (S3) -- Mode Button

LIGHT (S4) -- Light Button

#### Week Expressions

SU--Sunday MO--Monday TU--Tuesday WE--Wednesday

TH--Thursday FR--Friday SA--Saturday AM--Morning

PM--Afternoon & ALM-Alarm • CHM-Chime SPL--Split Time

#### **General Guide**

- · After all operation, press S3 return to the normal timing state.
- . After alarm set, when the alarm time arrives, it will sound (can be turned on and off).
- After chime set, the watch will sound once per hour (can be turned on and off).
- Animation area is only for decoration and has no other function.

## How to calibrate standard time, date, week



# How to open and close chime and alarm





# How to set the alarm



Note: If set the alarm under 12 hour format, make sure the time that you set is afternoon or morning.

# How to use cold light



Press S4 at any state

Light open and keep 3 second

Notes: frequent using will shorten the lifespan of batteries







# How to use stopwatch (1/100 second)



(Note: After pressing S3, it displays the timing state, press S2 again and then S1, hour, minute and second will be zero.

After pressing S3, it displays data state (quiescent), press S1 once, hour, minute and second will be zero).

Press S2 once, stopwatch starts timing (at this time, if press S3 directly, it returns to normal timing state, stopwatch will continue to work invisibly, press S3 again to the initial state).

#### Stopwatch has three timing modes, when timing for