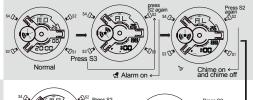

# How to open and close chime and alarm

# How to set the alarm

Note: If set the alarm under 12 hour format, make sure the time that you set is afternoon or morning.